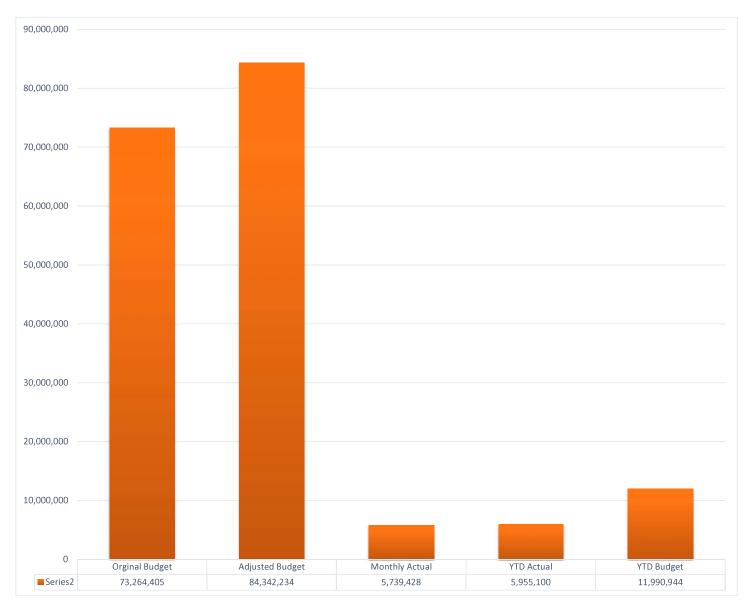

# **CAPITAL EXPENDITURE R'000**

For the period 1 July 2023 to 31 August 2023, 7.06% of the budgeted capital expenditure was incurred.

Vir die periode 1 Julie 2023 tot 31 Augustus 2023, is 7.06% van die begrote kapitale uitgawes aangegaan.

Please refer to Supporting Table SC1 for explanations regarding expenditure variances.

Verwys asb na "Supporting Table SC1" vir stawende redes met betrekking tot spandering afwykings.

WC022 Witzenberg - Table C1 Monthly Budget Statement Summary - M02 August