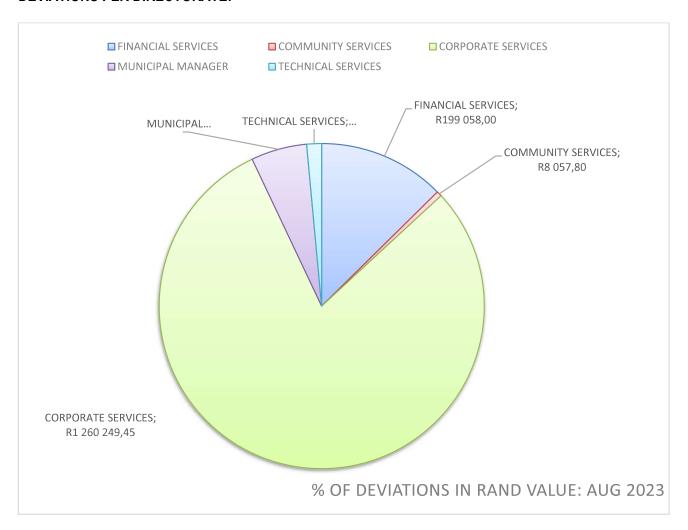

The municipality issued orders to the value of R41.6 million of which R1.5 million was in terms of deviations.

The municipality currently has R110 million in its primary bank account and R140 million on investment. The bank balance at the end of the previous month was R115 million and R140 million on investment.

Bestellings ter waarde van R41.6 miljoen uitgereik, waarvan R1.5 million ten opsigte van afwykings is.

Die munisipaliteit het R110 miljoen in die primêre bankrekening met R140 miljoen op belegging. Die bankbalans aan die einde van die vorige maand was R115 miljoen met R140 miljoen op belegging.