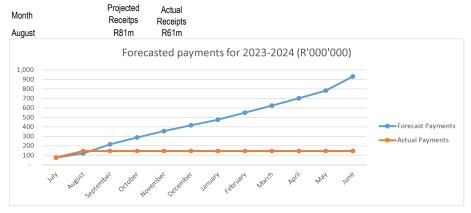

# **TOTAL OPERATIONAL EXPENDITURE R'000**

For the period 1 July 2023 to 31 August 2023, 9.36% of the budgeted operational expenditure was incurred.

Please refer to Supporting Table SC1 for explanations regarding expendiure variances.

Vir die periode 1 Julie 2023 tot 31 Augustus 2023, is 9.36% van die begrote operasionele uitgawes aangegaan.

Verwys asb na "Supporting Table SC1" vir stawende redes met betrekking tot spandering afwykings.