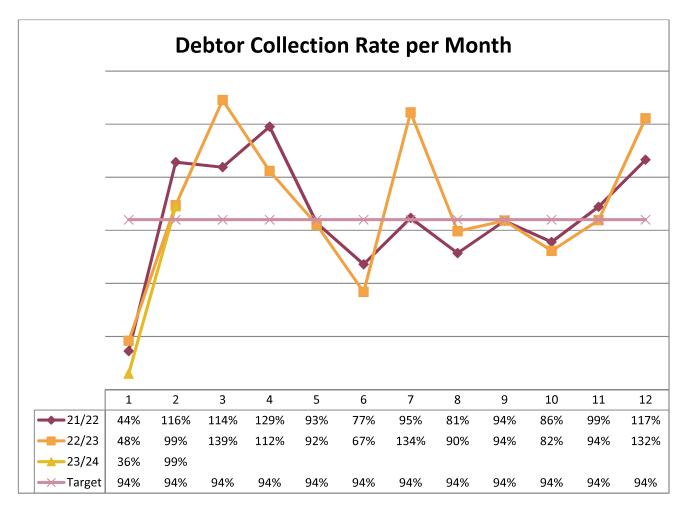

The indigent cost to the municipality for the month amounts to R 1.89 million in comparison to the prior month figure of R1.71 millon

The accumulated debtor's collection target for the year is 94%, and the actual accumulated year to date debtor's collection is 58% in comparison to a rate of 66% for the same month in the previous year. The low collection rate is due to the annual property rates which were billed during July, but which are only due for payment at the end of September.

Die deernis subsidies vir die maand beloop R 1.89 miljoen in vergelyking met die vorige maand syfer van R1.71 miljoen.

Die opgehoopte debiteure verhaling se teiken vir die jaar is 94%, en die werklike jaar tot op datum invordering is 58% in vergelyking met 66% vir dieselfde maand in die vorige finansiele jaar. Die lae invorderingspersentasie is toeskryfbaar aan die jaarlikse eiendomsbelasting wat gedurende Julie gehef is, maar eers aan die einde van September betaalbaar is.