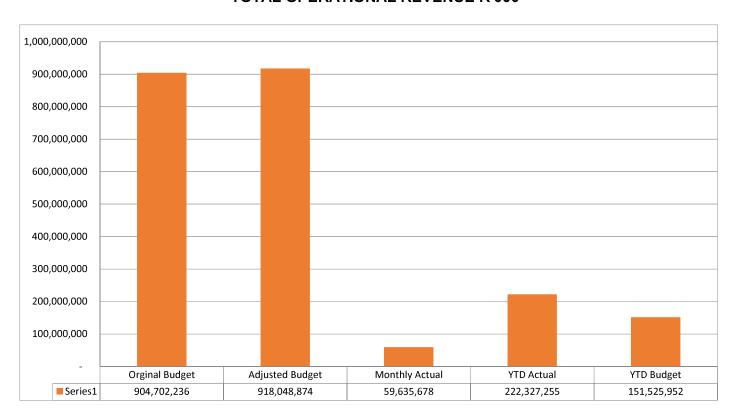

# **TOTAL OPERATIONAL REVENUE R'000**

For the period 1 July 2023 to 31 August 2023, 24.22% of the budgeted operational revenue was raised.

Vir die periode 1 Julie 2023 tot 31 Augustus 2023, is 24.22% van die begrote operasionele inkomste gehef.