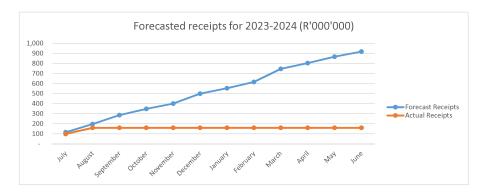

# **TOTAL OPERATIONAL REVENUE R'000**

For the period 1 July 2023 to 31 August 2023, 24.22% of the budgeted operational revenue was raised.

Vir die periode 1 Julie 2023 tot 31 Augustus 2023, is 24.22% van die begrote operasionele inkomste gehef.