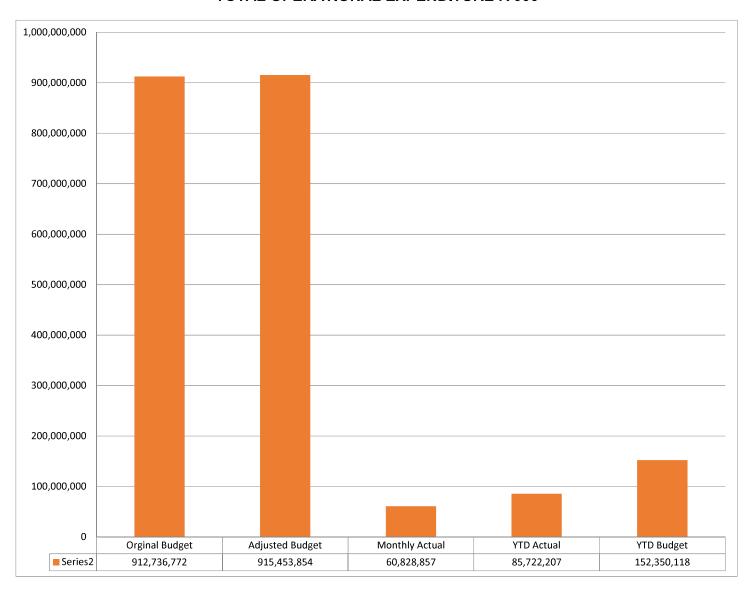

# **TOTAL OPERATIONAL EXPENDITURE R'000**

For the period 1 July 2023 to 31 August 2023, 9.36% of the budgeted operational expenditure was incurred.

Please refer to Supporting Table SC1 for explanations regarding expendiure variances.

Vir die periode 1 Julie 2023 tot 31 Augustus 2023, is 9.36% van die begrote operasionele uitgawes aangegaan.

Verwys asb na "Supporting Table SC1" vir stawende redes met betrekking tot spandering afwykings.