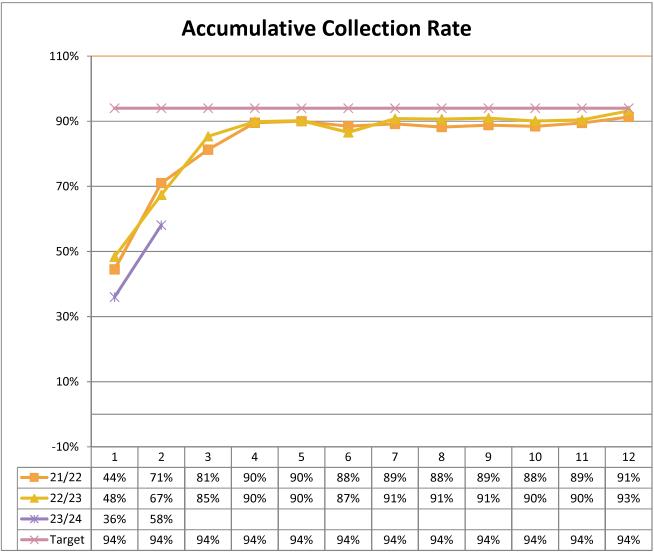

The indigent cost to the municipality for the month amounts to R 1.89 million in comparison to the prior month figure of R1.71 millon

The accumulated debtor's collection target for the year is 94%, and the actual accumulated year to date debtor's collection is 58% in comparison to a rate of 66% for the same month in the previous year. The low collection rate is due to the annual property rates which were billed during July, but which are only due for payment at the end of September.

Die deernis subsidies vir die maand beloop R 1.89 miljoen in vergelyking met die vorige maand syfer van R1.71 miljoen.

Die opgehoopte debiteure verhaling se teiken vir die jaar is 94%, en die werklike jaar tot op datum invordering is 58% in vergelyking met 66% vir dieselfde maand in die vorige finansiele jaar. Die lae invorderingspersentasie is toeskryfbaar aan die jaarlikse eiendomsbelasting wat gedurende Julie gehef is, maar eers aan die einde van September betaalbaar is.