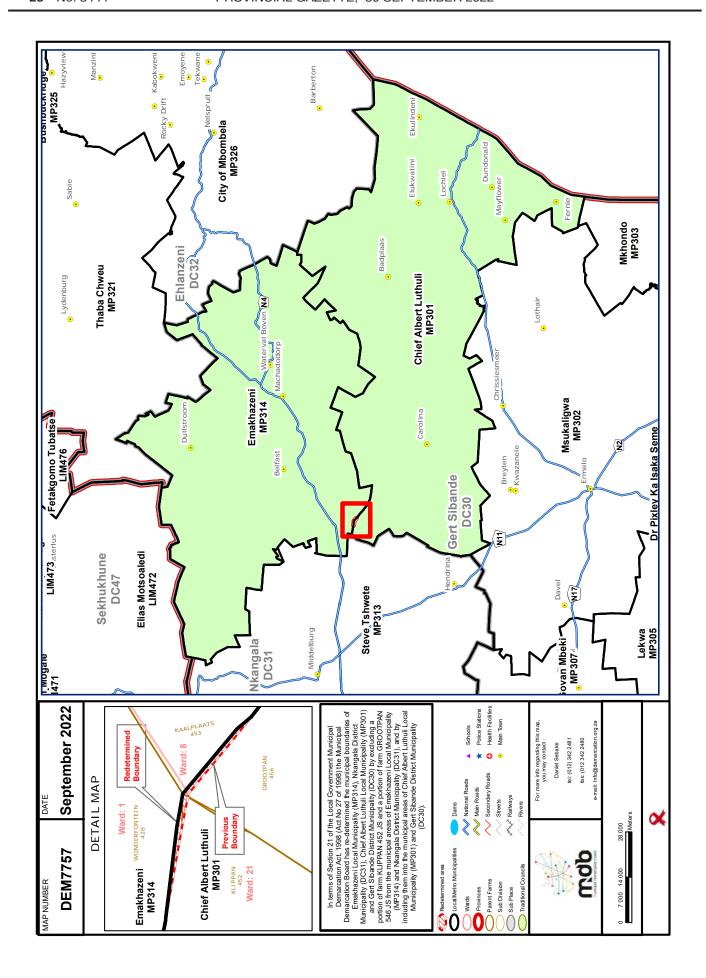

# 8.4.2 Publication of Class 1 Municipal Boundary Re-determinations (3/1/1/2)

Circular 3/2022 from the Municipal Demarcation Board, dated 4 October 2022, is attached as **annexure 8.4.2**.

### **RECOMMENDED**

that notice be taken of the contents of the circular from the Demarcation Board.