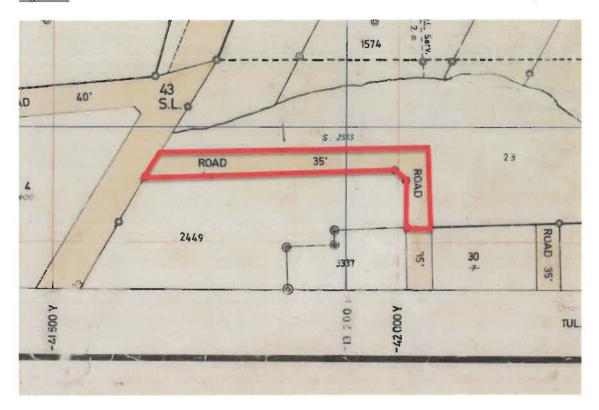

### 8.2.1 Padsluiting: Huis Disa, Tulbagh

Closure of road: Disa Home, Tulbagh

(16/4/2)

A memorandum received from the Manager: Town Planning and Building Control, dated 26 May 2022 is attached as **annexure 8.2.1**.

#### **RECOMMENDED**

That the Executive Mayoral Committee recommends to Council:

that the 11.02 meter (34 feet) wide road, located along Huis Disa's northern boundary as shown in Figure 1, is not required for basic service delivery and may be closed, subject to the formal town planning process which involves public advertising.

#### **AANBEVEEL**

Dat die Uitvoerende Burgemeesterskomitee by die Raad aanbeveel:

dat die pad met wydte 11.02 meter (34 voet), geleë langs Huis Disa se noordgrens soos aangetoon deur Figuur 1, nie benodig word vir basiese dienslewering nie en gesluit kan word, onderhewig aan die formele stadsbeplanningsproses wat publieke advertering insluit.