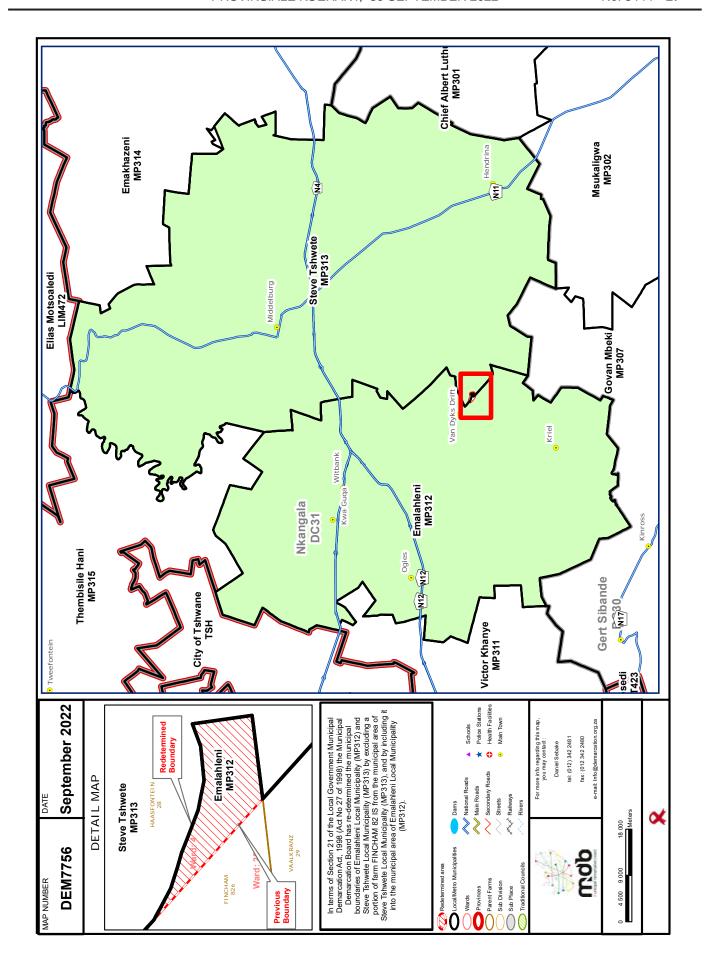

# 8.4.2 Publication of Class 1 Municipal Boundary Re-determinations (3/1/1/2)

Circular 3/2022 from the Municipal Demarcation Board, dated 4 October 2022, is attached as **annexure 8.4.2**.

### **RECOMMENDED**

that notice be taken of the contents of the circular from the Demarcation Board.