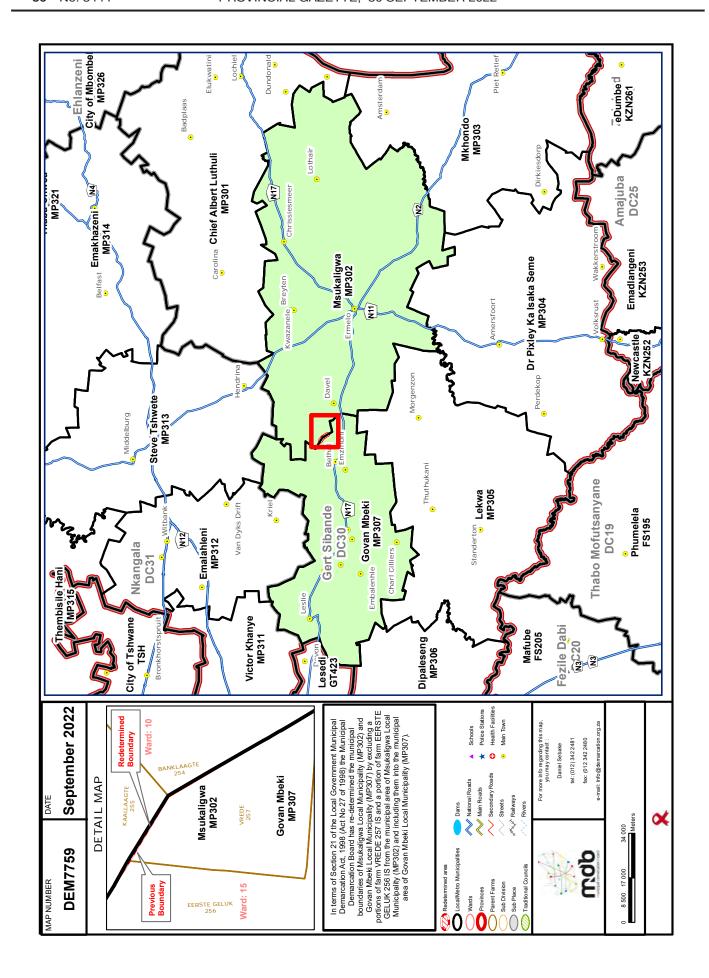

# 8.4.2 Publication of Class 1 Municipal Boundary Re-determinations (3/1/1/2)

Circular 3/2022 from the Municipal Demarcation Board, dated 4 October 2022, is attached as **annexure 8.4.2**.

### **RECOMMENDED**

that notice be taken of the contents of the circular from the Demarcation Board.