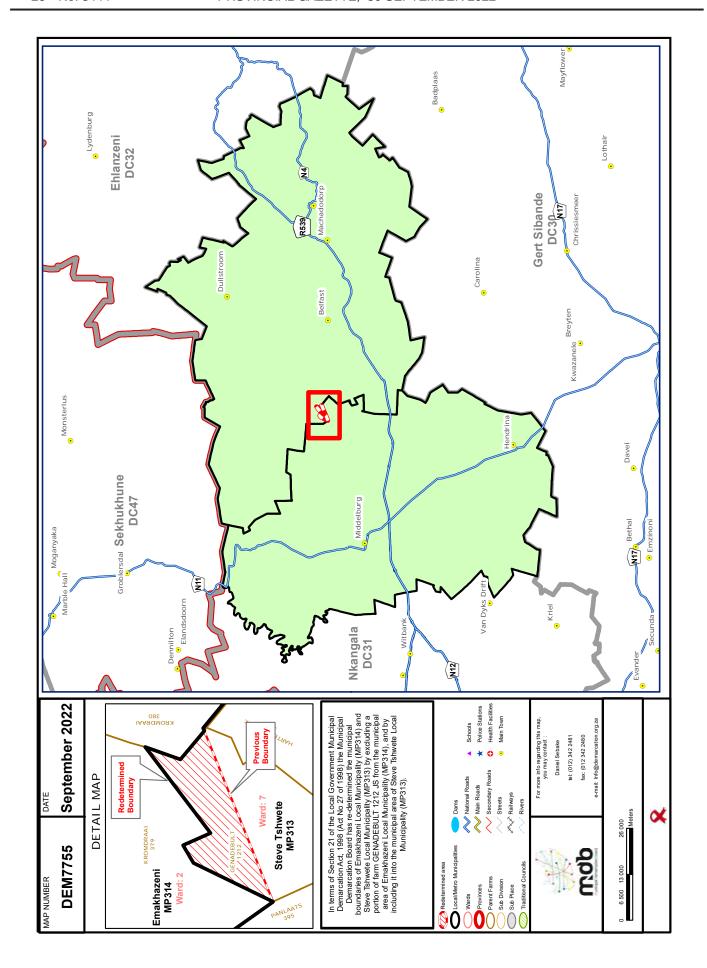

# 8.4.2 Publication of Class 1 Municipal Boundary Re-determinations (3/1/1/2)

Circular 3/2022 from the Municipal Demarcation Board, dated 4 October 2022, is attached as **annexure 8.4.2**.

### **RECOMMENDED**

that notice be taken of the contents of the circular from the Demarcation Board.