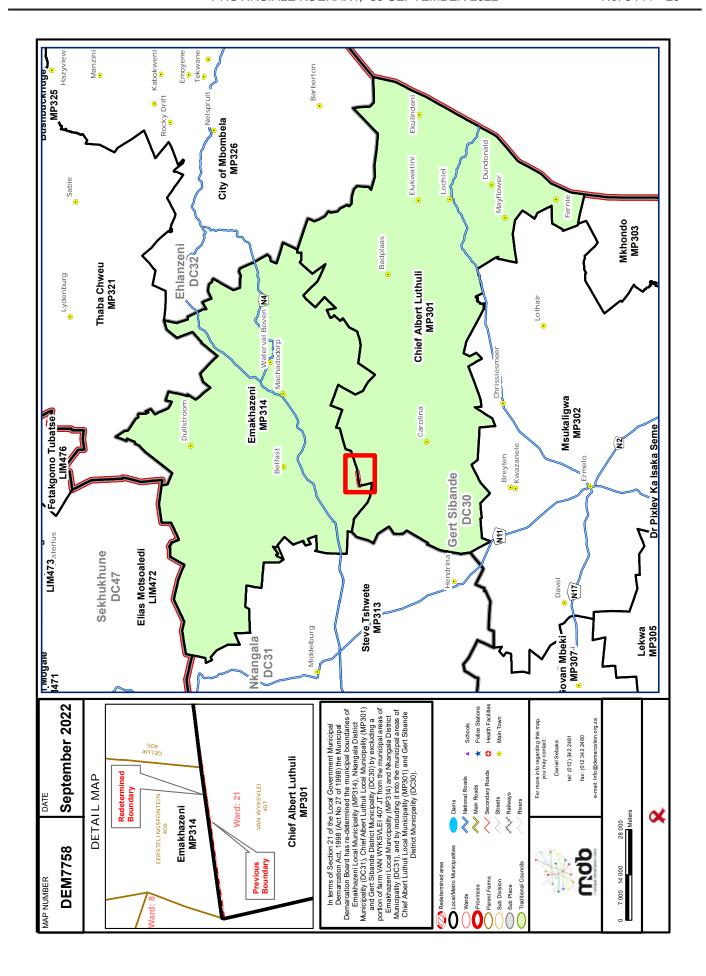

# 8.4.2 Publication of Class 1 Municipal Boundary Re-determinations (3/1/1/2)

Circular 3/2022 from the Municipal Demarcation Board, dated 4 October 2022, is attached as **annexure 8.4.2**.

### **RECOMMENDED**

that notice be taken of the contents of the circular from the Demarcation Board.