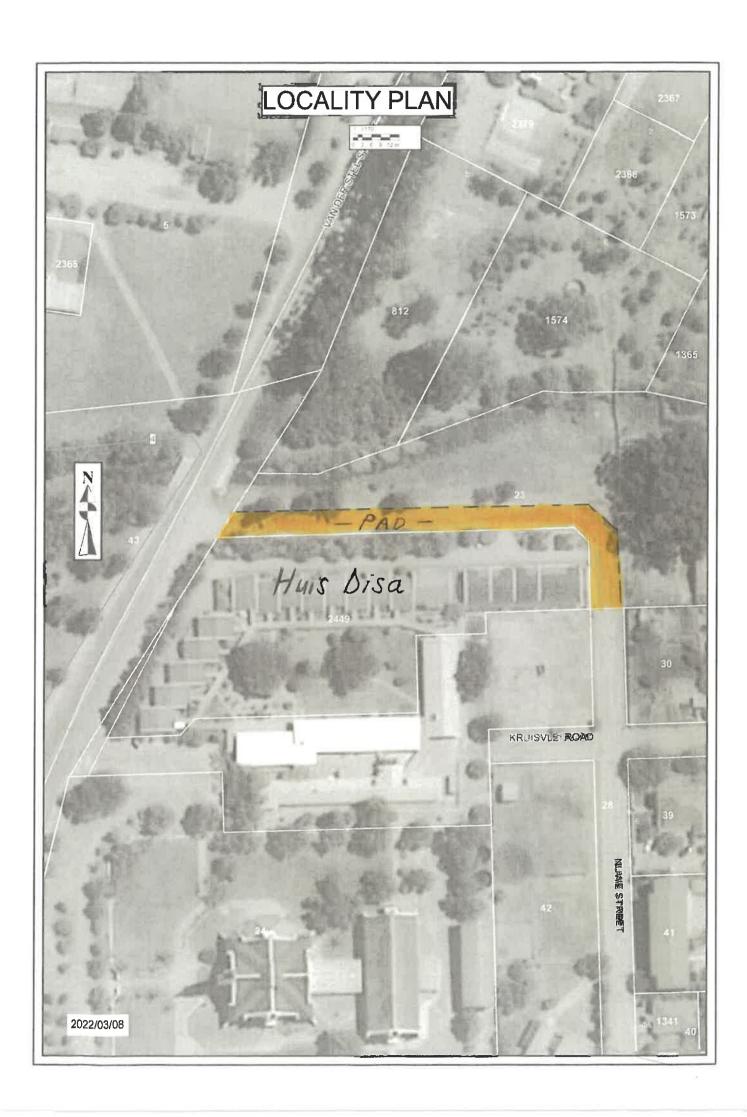

### 8.2.1 Padsluiting: Huis Disa, Tulbagh

Closure of road: Disa Home, Tulbagh

(16/4/2)

A memorandum received from the Manager: Town Planning and Building Control, dated 26 May 2022 is attached as **annexure 8.2.1**.

#### **RECOMMENDED**

That the Executive Mayoral Committee recommends to Council:

that the 11.02 meter (34 feet) wide road, located along Huis Disa's northern boundary as shown in Figure 1, is not required for basic service delivery and may be closed, subject to the formal town planning process which involves public advertising.

#### **AANBEVEEL**

Dat die Uitvoerende Burgemeesterskomitee by die Raad aanbeveel:

dat die pad met wydte 11.02 meter (34 voet), geleë langs Huis Disa se noordgrens soos aangetoon deur Figuur 1, nie benodig word vir basiese dienslewering nie en gesluit kan word, onderhewig aan die formele stadsbeplanningsproses wat publieke advertering insluit.