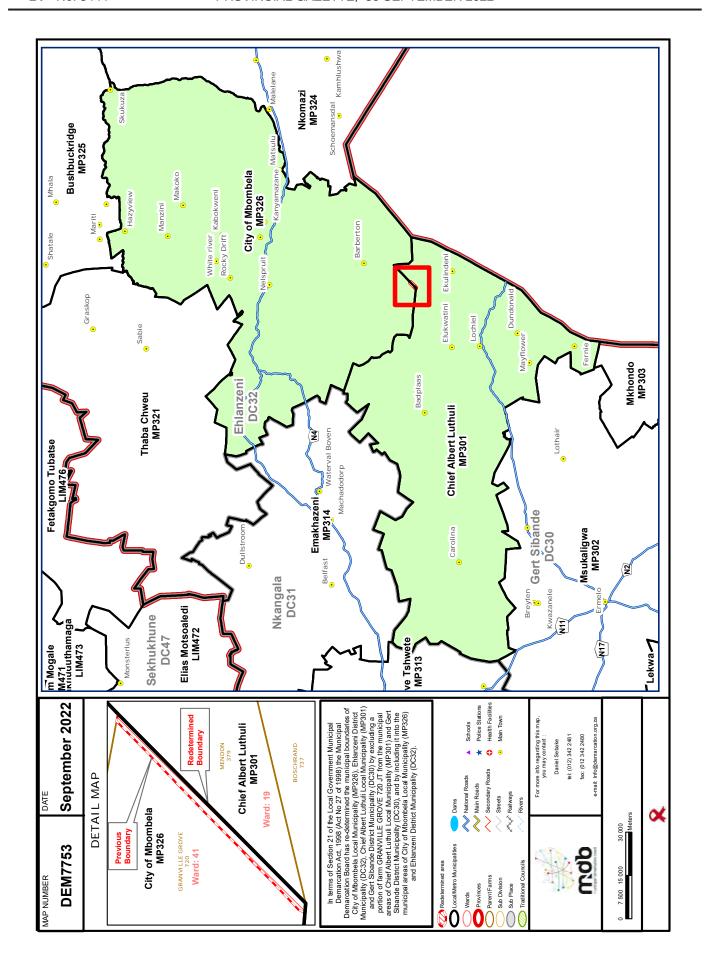

# 8.4.2 Publication of Class 1 Municipal Boundary Re-determinations (3/1/1/2)

Circular 3/2022 from the Municipal Demarcation Board, dated 4 October 2022, is attached as **annexure 8.4.2**.

### **RECOMMENDED**

that notice be taken of the contents of the circular from the Demarcation Board.