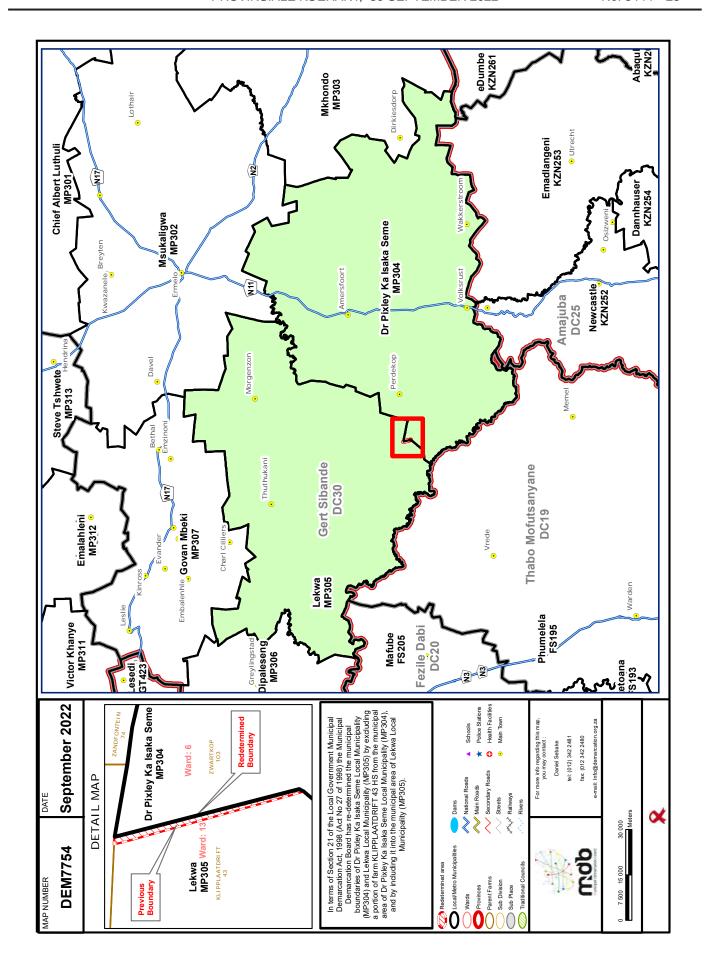

# 8.4.2 Publication of Class 1 Municipal Boundary Re-determinations (3/1/1/2)

Circular 3/2022 from the Municipal Demarcation Board, dated 4 October 2022, is attached as **annexure 8.4.2**.

### **RECOMMENDED**

that notice be taken of the contents of the circular from the Demarcation Board.